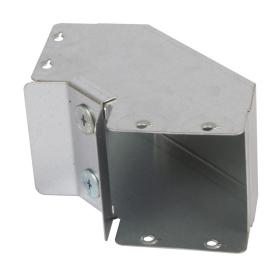

# **Description:**

300X200 IP4X 90° GUSSET BEND INSIDE LID

## Features:

Our IP4X turnbuckle trunking offers a range of gusset bends and tees which allow a greater bend radius for cables.

Designed with built-in couplers on all outlets and an integrated lip which fit inside the trunking body, while the lid is designed to fit over the main trunking lid. Manufactured from continuously hot dipped zinc coated low carbon steel strip to BSEN10346: 2009.

# Technical: Height 200 mm main body carries the weight of cables. Width 300 mm Trunking should NOT be installed in any way that causes the lid to carry the cable weight. Length 342 mm weight. Material 1.0 mm steel Finish Pre-Galvanised Steel