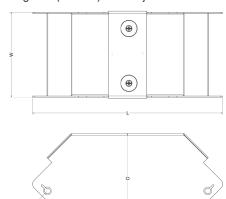

| Dimensions: | mm     |
|-------------|--------|
| Н           | 202 mm |
| W           | 298 mm |
| D           | 202 mm |
| L           | 342 mm |
| P1          | 87 mm  |

Dimensions are identical for single and multi-compartment