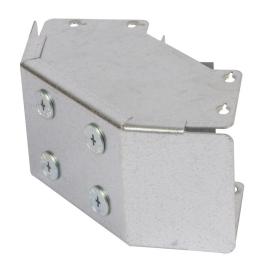

# **Description:**

TGBO86

200X150 IP4X 90° GUSSET BEND OUTSIDE LID

2.0

### Features:

Our IP4X turnbuckle trunking offers a range of gusset bends and tees which allow a greater bend radius for

Designed with built-in couplers on all outlets and an integrated lip which fit inside the trunking body, while the lid is designed to fit over the main trunking lid. Manufactured from continuously hot dipped zinc coated low carbon steel strip to BSEN10346: 2009.

## Important:

Cable trunking is designed such that the main body carries the weight of cables. Trunking should NOT be installed in any way that causes the lid to carry the cable weight.

| Technical:    |                           |  |
|---------------|---------------------------|--|
| Height        | 150 mm                    |  |
| Width         | 200 mm                    |  |
| Length        | 272 mm                    |  |
| Material      | 1.0 mm steel              |  |
| Finish        | Pre-Galvanised Steel      |  |
| Trunking Type | Turnbuckle Gusset Bend    |  |
| Standard      | BS EN 50085-1; BS EN 1034 |  |
| IP Rating     | IP4X                      |  |