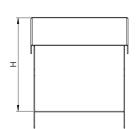

| Dimensions: | mm     |
|-------------|--------|
| Н           | 152 mm |
| W           | 198 mm |
| D           | 152 mm |
| L           | 272 mm |
| 1           | 35 mm  |
| P1          | 87 mm  |

Dimensions are identical for single and multi-compartment