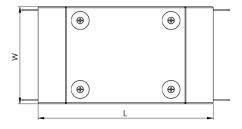

| Dimensions: | mm     |
|-------------|--------|
| Н           | 152 mm |
| W           | 198 mm |
| D           | 152 mm |
| L           | 272 mm |
| 1           | 35 mm  |
| P1          | 87 mm  |

Dimensions are identical for single and multi-compartment