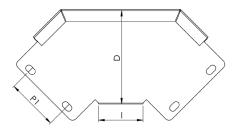

| Dimensions: | mm     |
|-------------|--------|
| Н           | 152 mm |
| W           | 198 mm |
| D           | 152 mm |
| L           | 272 mm |
| 1           | 35 mm  |
| P1          | 87 mm  |

Dimensions are identical for single and multi-compartment