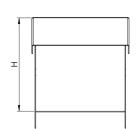

| Dimensions: | mm     |
|-------------|--------|
| Н           | 102 mm |
| W           | 223 mm |
| D           | 102 mm |
| L           | 202 mm |
| I           | 35 mm  |
| P1          | 50 mm  |

Dimensions are identical for single and multi-compartment