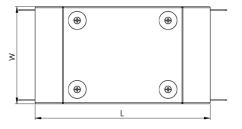

| Dimensions: | mm     |
|-------------|--------|
| Н           | 102 mm |
| W           | 223 mm |
| D           | 102 mm |
| L           | 202 mm |
| I           | 35 mm  |
| P1          | 50 mm  |

Dimensions are identical for single and multi-compartment