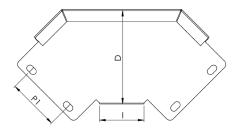

| Dimensions: | mm     |
|-------------|--------|
| Н           | 102 mm |
| W           | 223 mm |
| D           | 102 mm |
| L           | 202 mm |
| I           | 35 mm  |
| P1          | 50 mm  |

Dimensions are identical for single and multi-compartment