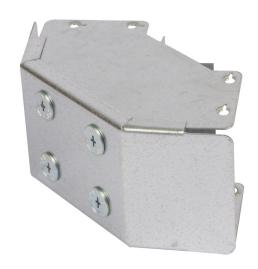

# **Description:**

TGBO94

225X100 IP4X 90° GUSSET BEND OUTSIDE LID

2.0

### Features:

Our IP4X turnbuckle trunking offers a range of gusset bends and tees which allow a greater bend radius for cables

Designed with built-in couplers on all outlets and an integrated lip which fit inside the trunking body, while the lid is designed to fit over the main trunking lid. Manufactured from continuously hot dipped zinc coated low carbon steel strip to BSEN10346: 2009.

#### Important: Technical: Cable trunking is designed such that the 100 mm Height main body carries the weight of cables. Trunking should NOT be installed in any 225 mm Width way that causes the lid to carry the cable 202 mm Length weight. 1.0 mm steel Material Finish Pre-Galvanised Steel Turnbuckle Gusset Bend **Trunking Type**