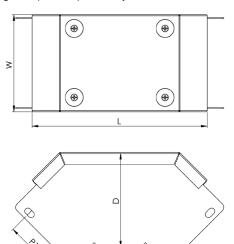

## Technical:

|               |                           | Cal        |
|---------------|---------------------------|------------|
| Height        | 150 mm                    | ma         |
| Width         | 225 mm                    | Tru<br>way |
| Length        | 272 mm                    | wei        |
| Material      | 1.0 mm steel              |            |
| Finish        | Pre-Galvanised Steel      |            |
| Trunking Type | Turnbuckle Gusset Bend    |            |
| Standard      | BS EN 50085-1; BS EN 1034 |            |
| IP Rating     | IP4X                      |            |
|               |                           |            |

#### Dimensions: mm

| 2  |        |
|----|--------|
| н  | 152 mm |
| W  | 223 mm |
| D  | 152 mm |
| L  | 272 mm |
| 1  | 35 mm  |
| P1 | 87 mm  |

Dimensions are identical for single and multi-compartment