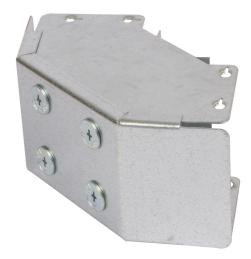

# **Description:**

225X150 IP4X 90° GUSSET BEND OUTSIDE LID

## Features:

Our IP4X turnbuckle trunking offers a range of gusset bends and tees which allow a greater bend radius for cables.

Designed with built-in couplers on all outlets and an integrated lip which fit inside the trunking body, while the lid is designed to fit over the main trunking lid. Manufactured from continuously hot dipped zinc coated low carbon steel strip to BSEN10346: 2009.