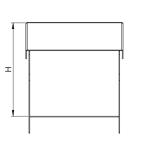

#### Dimensions: mm

| 2  |        |
|----|--------|
| н  | 152 mm |
| W  | 223 mm |
| D  | 152 mm |
| L  | 272 mm |
| 1  | 35 mm  |
| P1 | 87 mm  |

Dimensions are identical for single and multi-compartment