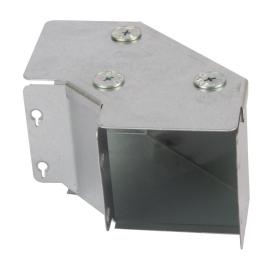

# 300X300 IP4X 90° GUSSET BEND TOP LID

2.0

#### Features:

Our IP4X turnbuckle trunking offers a range of gusset bends and tees which allow a greater bend radius for cables

Designed with built-in couplers on all outlets and an integrated lip which fit inside the trunking body, while the lid is designed to fit over the main trunking lid. Manufactured from continuously hot dipped zinc coated low carbon steel strip to BSEN10346: 2009.