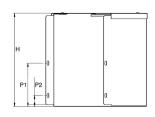

| Dimensions: | mm     |
|-------------|--------|
| н           | 302 mm |
| W           | 491 mm |
| D           | 298 mm |
| P1          | 268 mm |
| P2          | 181 mm |

Dimensions are identical for single and multi-compartment