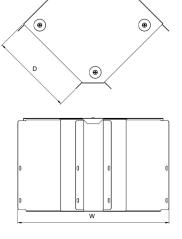

| Dimensions: | mm     |
|-------------|--------|
| н           | 302 mm |
| W           | 491 mm |
| D           | 298 mm |
| P1          | 268 mm |
| P2          | 181 mm |

Dimensions are identical for single and multi-compartment