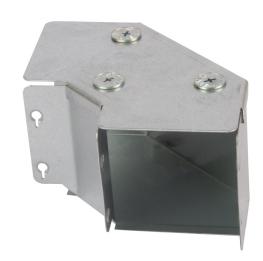

## 150X50 IP4X 90° GUSSET BEND TOP LID

2.0

#### Features:

Our IP4X turnbuckle trunking offers a range of gusset bends and tees which allow a greater bend radius for cables.

Designed with built-in couplers on all outlets and an integrated lip which fit inside the trunking body, while the lid is designed to fit over the main trunking lid. Manufactured from continuously hot dipped zinc coated low carbon steel strip to BSEN10346: 2009.