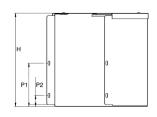

| Dimensions:     | mm     |  |
|-----------------|--------|--|
| н               | 52 mm  |  |
| W               | 281 mm |  |
| D               | 148 mm |  |
| P1              | 25 mm  |  |
| P2 N/A Single h |        |  |

Dimensions are identical for single and multi-compartment

Tamlex | Harcourt | Halesfield 15 | Telford | Shropshire | TF7 4ER T: 01952 586689 E: sales@tamlex.co.uk W: www.tamlex.co.uk