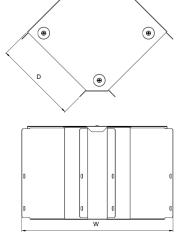

| Dimensions:     | mm     |  |
|-----------------|--------|--|
| н               | 52 mm  |  |
| W               | 281 mm |  |
| D               | 148 mm |  |
| P1              | 25 mm  |  |
| P2 N/A Single h |        |  |

Dimensions are identical for single and multi-compartment

Tamlex | Harcourt | Halesfield 15 | Telford | Shropshire | TF7 4ER T: 01952 586689 E: sales@tamlex.co.uk W: www.tamlex.co.uk