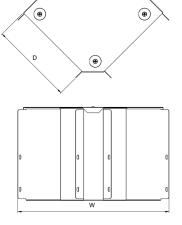

| Dimensions: | mm     |
|-------------|--------|
| Н           | 77 mm  |
| W           | 281 mm |
| D           | 148 mm |
| P1          | 55 mm  |
| P2 20 mm    |        |

Dimensions are identical for single and multi-compartment