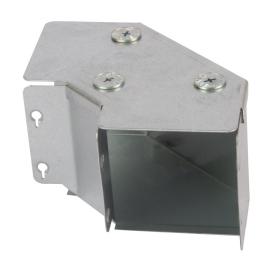

# 150X75 IP4X 90° GUSSET BEND TOP LID

2.0

#### Features:

Our IP4X turnbuckle trunking offers a range of gusset bends and tees which allow a greater bend radius for cables.

Designed with built-in couplers on all outlets and an integrated lip which fit inside the trunking body, while the lid is designed to fit over the main trunking lid. Manufactured from continuously hot dipped zinc coated low carbon steel strip to BSEN10346: 2009.