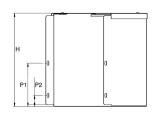

| Dimensions: | mm     |
|-------------|--------|
| Н           | 77 mm  |
| W           | 281 mm |
| D           | 148 mm |
| P1          | 55 mm  |
| P2 20 mm    |        |

Dimensions are identical for single and multi-compartment