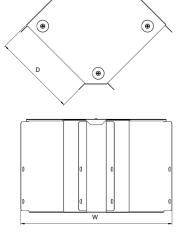

| Dimensions: | mm     |
|-------------|--------|
| н           | 102 mm |
| W           | 281 mm |
| D           | 148 mm |
| P1 75 mm    |        |
| P2 25 mn    |        |

Dimensions are identical for single and multi-compartment