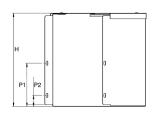

| Dimensions: | mm     |
|-------------|--------|
| н           | 102 mm |
| W           | 281 mm |
| D           | 148 mm |
| P1 75 mm    |        |
| P2 25 mn    |        |

Dimensions are identical for single and multi-compartment