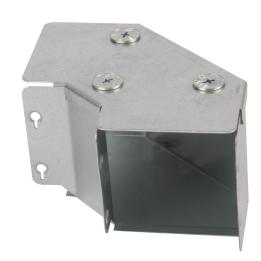

# **Description:**

TGBT64

# 150X100 IP4X 90° GUSSET BEND TOP LID

2.0

### Features:

Our IP4X turnbuckle trunking offers a range of gusset bends and tees which allow a greater bend radius for cables.

Designed with built-in couplers on all outlets and an integrated lip which fit inside the trunking body, while the lid is designed to fit over the main trunking lid. Manufactured from continuously hot dipped zinc coated low carbon steel strip to BSEN10346: 2009.