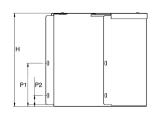

| Dimensions: | mm     |
|-------------|--------|
| Н           | 77 mm  |
| W           | 386 mm |
| D           | 223 mm |
| P1          | 55 mm  |
| P2          | 20 mm  |

Dimensions are identical for single and multi-compartment