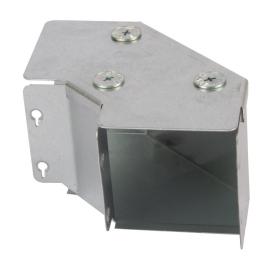

# 225X75 IP4X 90° GUSSET BEND TOP LID

2.0

#### Features:

Our IP4X turnbuckle trunking offers a range of gusset bends and tees which allow a greater bend radius for

Designed with built-in couplers on all outlets and an integrated lip which fit inside the trunking body, while the lid is designed to fit over the main trunking lid. Manufactured from continuously hot dipped zinc coated low carbon steel strip to BSEN10346: 2009.