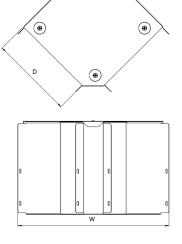

| Dimensions: | mm     |
|-------------|--------|
| Н           | 77 mm  |
| W           | 386 mm |
| D           | 223 mm |
| P1          | 55 mm  |
| P2          | 20 mm  |

Dimensions are identical for single and multi-compartment