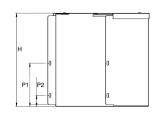

| Dimensions: | mm     |
|-------------|--------|
| Н           | 227 mm |
| W           | 386 mm |
| D           | 223 mm |
| P1          | 193 mm |
| P2          | 106 mm |

Dimensions are identical for single and multi-compartment