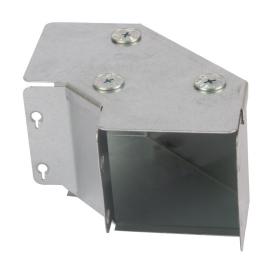

# **Description:**

TGBT99

# 225X225 IP4X 90° GUSSET BEND TOP LID

2.0

#### Features:

Our IP4X turnbuckle trunking offers a range of gusset bends and tees which allow a greater bend radius for cables.

Designed with built-in couplers on all outlets and an integrated lip which fit inside the trunking body, while the lid is designed to fit over the main trunking lid. Manufactured from continuously hot dipped zinc coated low carbon steel strip to BSEN10346: 2009.