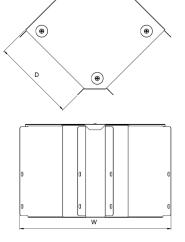

| Dimensions: | mm     |
|-------------|--------|
| Н           | 227 mm |
| W           | 386 mm |
| D           | 223 mm |
| P1          | 193 mm |
| P2          | 106 mm |

Dimensions are identical for single and multi-compartment