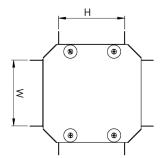

| Dimensions: | mm     |
|-------------|--------|
| Н           | 298 mm |
| W           | 298 mm |
| D           | 302 mm |
| P1          | 87 mm  |

Dimensions are identical for single and multi-compartment