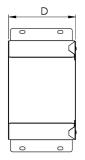

| Dimensions: | mm     |
|-------------|--------|
| Н           | 298 mm |
| W           | 298 mm |
| D           | 302 mm |
| P1          | 87 mm  |

Dimensions are identical for single and multi-compartment