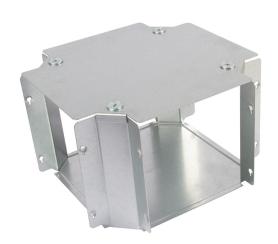

## 300X300 IP4X GUSSET FOURWAY

### Features:

Our IP4X turnbuckle trunking offers a range of gusset bends and tees which allow a greater bend radius for cables

Designed with built-in couplers on all outlets and an integrated lip which fit inside the trunking body, while the lid is designed to fit over the main trunking lid. Manufactured from continuously hot dipped zinc coated low carbon steel strip to BSEN10346: 2009.