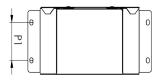

| Dimensions: | mm     |
|-------------|--------|
| Н           | 298 mm |
| W           | 298 mm |
| D           | 302 mm |
| P1          | 87 mm  |

Dimensions are identical for single and multi-compartment