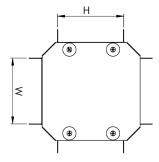

| Dimensions: | mm              |
|-------------|-----------------|
| Н           | 298 mm          |
| w           | 298 mm          |
| D           | 52 mm           |
| P1          | N/A Single hole |