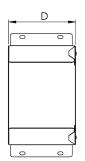

| Dimensions: | mm              |
|-------------|-----------------|
| Н           | 298 mm          |
| w           | 298 mm          |
| D           | 52 mm           |
| P1          | N/A Single hole |