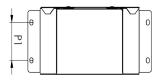

| Dimensions: | mm              |
|-------------|-----------------|
| Н           | 298 mm          |
| w           | 298 mm          |
| D           | 52 mm           |
| P1          | N/A Single hole |