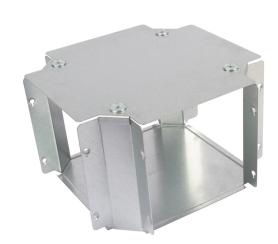

## 300X50 IP4X GUSSET FOURWAY

### Features:

Our IP4X turnbuckle trunking offers a range of gusset bends and tees which allow a greater bend radius for cables

Designed with built-in couplers on all outlets and an integrated lip which fit inside the trunking body, while the lid is designed to fit over the main trunking lid. Manufactured from continuously hot dipped zinc coated low carbon steel strip to BSEN10346: 2009.

## Technical:

| Height        | 50 mm                     |
|---------------|---------------------------|
| Width         | 300 mm                    |
| Length        | 350 mm                    |
| Material      | 1.0 mm steel              |
| Finish        | Pre-Galvanised Steel      |
| Trunking Type | Turnbuckle Gusset Bend    |
| Standard      | BS EN 50085-1; BS EN 1034 |
| IP Rating     | IP4X                      |