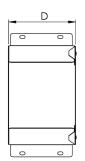

| Dimensions: | mm     |
|-------------|--------|
| Н           | 298 mm |
| W           | 298 mm |
| D           | 102 mm |
| P1          | 50 mm  |

Dimensions are identical for single and multi-compartment