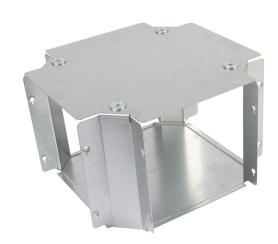

## 300X100 IP4X GUSSET FOURWAY

#### Features:

Our IP4X turnbuckle trunking offers a range of gusset bends and tees which allow a greater bend radius for

Designed with built-in couplers on all outlets and an integrated lip which fit inside the trunking body, while the lid is designed to fit over the main trunking lid. Manufactured from continuously hot dipped zinc coated low carbon steel strip to BSEN10346: 2009.

#### Technical:

|               |                           | ( |
|---------------|---------------------------|---|
| Height        | 100 mm                    |   |
| Width         | 300 mm                    |   |
| Length        | 350 mm                    | , |
| Material      | 1.0 mm steel              |   |
| Finish        | Pre-Galvanised Steel      |   |
| Trunking Type | Turnbuckle Gusset Bend    |   |
| Standard      | BS EN 50085-1; BS EN 1034 |   |
| IP Rating     | IP4X                      |   |