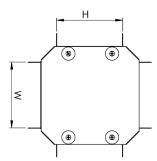

| Dimensions: | mm     |
|-------------|--------|
| Н           | 298 mm |
| W           | 298 mm |
| D           | 102 mm |
| P1          | 50 mm  |

Dimensions are identical for single and multi-compartment