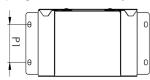

| Dimensions: | mm     |
|-------------|--------|
| Н           | 298 mm |
| W           | 298 mm |
| D           | 102 mm |
| P1          | 50 mm  |

Dimensions are identical for single and multi-compartment