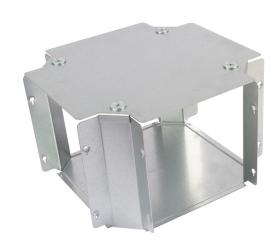

## **Description:**

TGFT126

## 300X150 IP4X GUSSET FOURWAY

2.0

### Features:

Our IP4X turnbuckle trunking offers a range of gusset bends and tees which allow a greater bend radius for cables.

Designed with built-in couplers on all outlets and an integrated lip which fit inside the trunking body, while the lid is designed to fit over the main trunking lid. Manufactured from continuously hot dipped zinc coated low carbon steel strip to BSEN10346: 2009.

## Technical:

| Height        | 150 mm                    |
|---------------|---------------------------|
| Width         | 300 mm                    |
| Length        | 350 mm                    |
| Material      | 1.0 mm steel              |
| Finish        | Pre-Galvanised Steel      |
| Trunking Type | Turnbuckle Gusset Bend    |
| Standard      | BS EN 50085-1; BS EN 1034 |
| IP Rating     | IP4X                      |