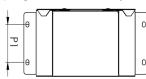

| Dimensions: | mm     |
|-------------|--------|
| Н           | 298 mm |
| W           | 298 mm |
| D           | 152 mm |
| P1          | 87 mm  |

Dimensions are identical for single and multi-compartment