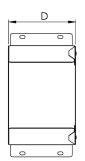

| Dimensions: | mm     |
|-------------|--------|
| Н           | 298 mm |
| W           | 298 mm |
| D           | 152 mm |
| P1          | 87 mm  |

Dimensions are identical for single and multi-compartment