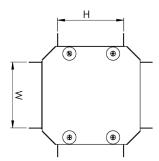

| Dimensions: | mm     |
|-------------|--------|
| Н           | 298 mm |
| W           | 298 mm |
| D           | 152 mm |
| P1          | 87 mm  |

Dimensions are identical for single and multi-compartment