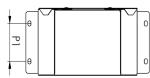

| Dimensions: | mm              |
|-------------|-----------------|
| Н           | 48 mm           |
| W           | 48 mm           |
| D           | 52 mm           |
| P1          | N/A Single hole |

Dimensions are identical for single and multi-compartment

Tamlex | Harcourt | Halesfield 15 | Telford | Shropshire | TF7 4ER T: 01952 586689 E: sales@tamlex.co.uk W: www.tamlex.co.uk