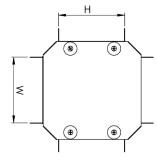

| Dimensions: | mm              |
|-------------|-----------------|
| Н           | 48 mm           |
| W           | 48 mm           |
| D           | 52 mm           |
| P1          | N/A Single hole |

Dimensions are identical for single and multi-compartment

Tamlex | Harcourt | Halesfield 15 | Telford | Shropshire | TF7 4ER T: 01952 586689 E: sales@tamlex.co.uk W: www.tamlex.co.uk