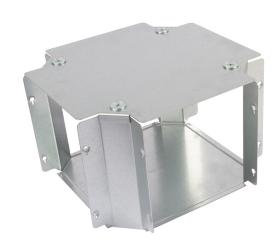

## 50X50 IP4X GUSSET FOURWAY

#### Features:

Our IP4X turnbuckle trunking offers a range of gusset bends and tees which allow a greater bend radius for cables.

Designed with built-in couplers on all outlets and an integrated lip which fit inside the trunking body, while the lid is designed to fit over the main trunking lid. Manufactured from continuously hot dipped zinc coated low carbon steel strip to BSEN10346: 2009.

#### Technical:

| Height        | 50 mm                     |  |
|---------------|---------------------------|--|
| Width         | 50 mm                     |  |
| Length        | 100 mm                    |  |
| Material      | 0.9 mm steel              |  |
| Finish        | Pre-Galvanised Steel      |  |
| Trunking Type | Turnbuckle Gusset Bend    |  |
| Standard      | BS EN 50085-1; BS EN 1034 |  |
| IP Rating     | IP4X                      |  |