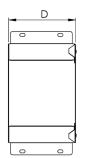

| Dimensions: | mm              |
|-------------|-----------------|
| Н           | 48 mm           |
| W           | 48 mm           |
| D           | 52 mm           |
| P1          | N/A Single hole |

Dimensions are identical for single and multi-compartment

Tamlex | Harcourt | Halesfield 15 | Telford | Shropshire | TF7 4ER T: 01952 586689 E: sales@tamlex.co.uk W: www.tamlex.co.uk