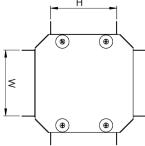

| Dimensions: | mm              |
|-------------|-----------------|
| Н           | 98 mm           |
| W           | 98 mm           |
| D           | 52 mm           |
| P1          | N/A Single hole |

Dimensions are identical for single and multi-compartment

Tamlex | Harcourt | Halesfield 15 | Telford | Shropshire | TF7 4ER T: 01952 586689 E: sales@tamlex.co.uk W: www.tamlex.co.uk