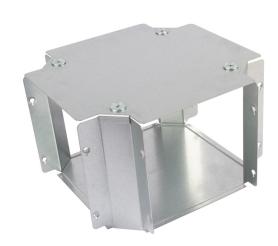

## 100X50 IP4X GUSSET FOURWAY

### Features:

Our IP4X turnbuckle trunking offers a range of gusset bends and tees which allow a greater bend radius for

Designed with built-in couplers on all outlets and an integrated lip which fit inside the trunking body, while the lid is designed to fit over the main trunking lid. Manufactured from continuously hot dipped zinc coated low carbon steel strip to BSEN10346: 2009.

**ADH** 