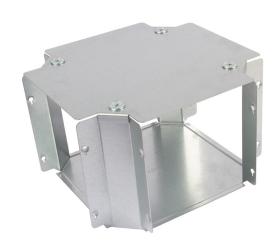

# **Description:**

TGFT66

## 150X150 IP4X GUSSET FOURWAY

2.0

#### Features:

Our IP4X turnbuckle trunking offers a range of gusset bends and tees which allow a greater bend radius for cables.

Designed with built-in couplers on all outlets and an integrated lip which fit inside the trunking body, while the lid is designed to fit over the main trunking lid. Manufactured from continuously hot dipped zinc coated low carbon steel strip to BSEN10346: 2009.

#### Technical:

| Height        | 150 mm                    |
|---------------|---------------------------|
| Width         | 150 mm                    |
| Length        | 200 mm                    |
| Material      | 1.0 mm steel              |
| Finish        | Pre-Galvanised Steel      |
| Trunking Type | Turnbuckle Gusset Bend    |
| Standard      | BS EN 50085-1; BS EN 1034 |
| IP Rating     | IP4X                      |