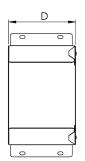

| Dimensions: | mm     |
|-------------|--------|
| Н           | 148 mm |
| W           | 148 mm |
| D           | 152 mm |
| P1          | 87 mm  |

Dimensions are identical for single and multi-compartment