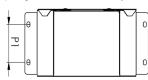

| Dimensions: | mm     |
|-------------|--------|
| Н           | 148 mm |
| W           | 148 mm |
| D           | 152 mm |
| P1          | 87 mm  |

Dimensions are identical for single and multi-compartment