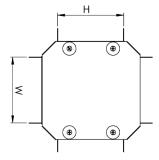

| Dimensions: | mm     |
|-------------|--------|
| Н           | 148 mm |
| W           | 148 mm |
| D           | 152 mm |
| P1          | 87 mm  |

Dimensions are identical for single and multi-compartment