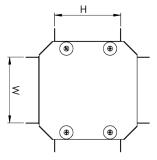

| Dimensions: | mm     |
|-------------|--------|
| Н           | 198 mm |
| W           | 198 mm |
| D           | 102 mm |
| P1          | 50 mm  |

Dimensions are identical for single and multi-compartment