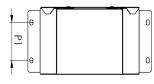

| Dimensions: | mm     |
|-------------|--------|
| Н           | 198 mm |
| W           | 198 mm |
| D           | 102 mm |
| P1          | 50 mm  |

Dimensions are identical for single and multi-compartment