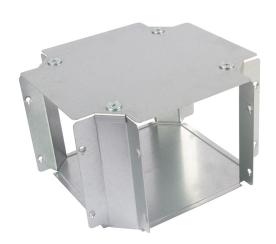

## 200X100 IP4X GUSSET FOURWAY

#### Features:

Our IP4X turnbuckle trunking offers a range of gusset bends and tees which allow a greater bend radius for cables

Designed with built-in couplers on all outlets and an integrated lip which fit inside the trunking body, while the lid is designed to fit over the main trunking lid. Manufactured from continuously hot dipped zinc coated low carbon steel strip to BSEN10346: 2009.

#### Technical:

| Height        | 100 mm                    |  |
|---------------|---------------------------|--|
| Width         | 200 mm                    |  |
| Length        | 250 mm                    |  |
| Material      | 1.0 mm steel              |  |
| Finish        | Pre-Galvanised Steel      |  |
| Trunking Type | Turnbuckle Gusset Bend    |  |
| Standard      | BS EN 50085-1; BS EN 1034 |  |
| IP Rating     | IP4X                      |  |