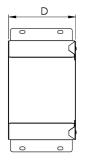

| Dimensions: | mm     |
|-------------|--------|
| Н           | 198 mm |
| W           | 198 mm |
| D           | 102 mm |
| P1          | 50 mm  |

Dimensions are identical for single and multi-compartment