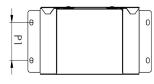

| Dimensions: | mm     |
|-------------|--------|
| Н           | 223 mm |
| w           | 223 mm |
| D           | 102 mm |
| P1          | 50 mm  |

Dimensions are identical for single and multi-compartment