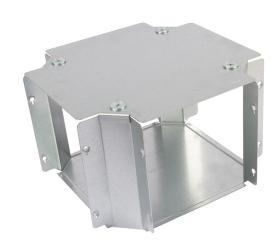

# 225X100 IP4X GUSSET FOURWAY

2.0

#### Features:

Our IP4X turnbuckle trunking offers a range of gusset bends and tees which allow a greater bend radius for

Designed with built-in couplers on all outlets and an integrated lip which fit inside the trunking body, while the lid is designed to fit over the main trunking lid. Manufactured from continuously hot dipped zinc coated low carbon steel strip to BSEN10346: 2009.

#### Technical:

| Height        | 100 mm                    |
|---------------|---------------------------|
| Width         | 225 mm                    |
| Length        | 275 mm                    |
| Material      | 1.0 mm steel              |
| Finish        | Pre-Galvanised Steel      |
| Trunking Type | Turnbuckle Gusset Bend    |
| Standard      | BS EN 50085-1; BS EN 1034 |
| IP Rating     | IP4X                      |