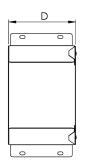

| Dimensions: | mm     |
|-------------|--------|
| Н           | 223 mm |
| w           | 223 mm |
| D           | 102 mm |
| P1          | 50 mm  |

Dimensions are identical for single and multi-compartment