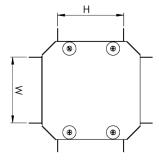

| Dimensions: | mm     |
|-------------|--------|
| Н           | 223 mm |
| w           | 223 mm |
| D           | 102 mm |
| P1          | 50 mm  |

Dimensions are identical for single and multi-compartment