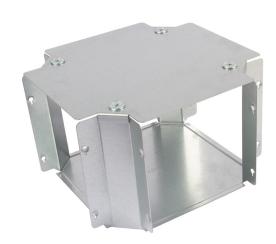

# **Description:**

TGFT96

## 225X150 IP4X GUSSET FOURWAY

2.0

### Features:

Our IP4X turnbuckle trunking offers a range of gusset bends and tees which allow a greater bend radius for cables

Designed with built-in couplers on all outlets and an integrated lip which fit inside the trunking body, while the lid is designed to fit over the main trunking lid. Manufactured from continuously hot dipped zinc coated low carbon steel strip to BSEN10346: 2009.

#### Technical:

| Height        | 150 mm                    |  |
|---------------|---------------------------|--|
| Width         | 225 mm                    |  |
| Length        | 275 mm                    |  |
| Material      | 1.0 mm steel              |  |
| Finish        | Pre-Galvanised Steel      |  |
| Trunking Type | Turnbuckle Gusset Bend    |  |
| Standard      | BS EN 50085-1; BS EN 1034 |  |
| IP Rating     | IP4X                      |  |