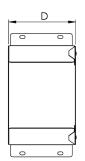

| Dimensions: | mm     |
|-------------|--------|
| Н           | 223 mm |
| W           | 223 mm |
| D           | 152 mm |
| P1          | 87 mm  |

Dimensions are identical for single and multi-compartment