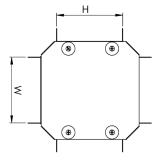

| Dimensions: | mm     |
|-------------|--------|
| Н           | 223 mm |
| W           | 223 mm |
| D           | 152 mm |
| P1          | 87 mm  |

Dimensions are identical for single and multi-compartment