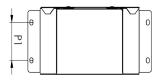

| Dimensions: | mm     |
|-------------|--------|
| Н           | 223 mm |
| W           | 223 mm |
| D           | 152 mm |
| P1          | 87 mm  |

Dimensions are identical for single and multi-compartment