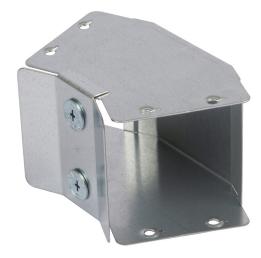

# 300X75 IP4X 45° GUSSET BEND INSIDE LID

### Features:

Our IP4X turnbuckle trunking offers a range of gusset bends and tees which allow a greater bend radius for cables.

Designed with built-in couplers on all outlets and an integrated lip which fit inside the trunking body, while the lid is designed to fit over the main trunking lid. Manufactured from continuously hot dipped zinc coated low carbon steel strip to BSEN10346: 2009.

#### Important:

Cable trunking is designed such that the nain body carries the weight of cables. Trunking should NOT be installed in any vay that causes the lid to carry the cable veight.