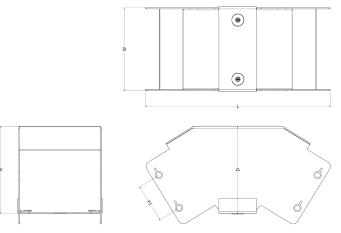

#### Technical:

|               |                            | Ca        |
|---------------|----------------------------|-----------|
| Height        | 75 mm                      | ma        |
| Width         | 300 mm                     | Tru<br>wa |
| Length        | 134 mm                     | we        |
| Material      | 1.0 mm steel               |           |
| Finish        | Pre-Galvanised Steel       |           |
| Trunking Type | Turnbuckle Gusset Bend     |           |
| Standard      | BS EN 50085-1; BS EN 10346 |           |
| IP Rating     | IP4X                       |           |
|               |                            |           |

### Dimensions: mm

| Н  | 77 mm  |  |
|----|--------|--|
| W  | 298 mm |  |
| D  | 77 mm  |  |
| L  | 134 mm |  |
| P1 | 35 mm  |  |
|    |        |  |

Dimensions are identical for single and multi-compartment