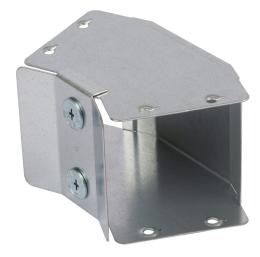

# 75X75 IP4X 45° GUSSET BEND INSIDE LID

## Features:

Our IP4X turnbuckle trunking offers a range of gusset bends and tees which allow a greater bend radius for cables.

Designed with built-in couplers on all outlets and an integrated lip which fit inside the trunking body, while the lid is designed to fit over the main trunking lid. Manufactured from continuously hot dipped zinc coated low carbon steel strip to BSEN10346: 2009.