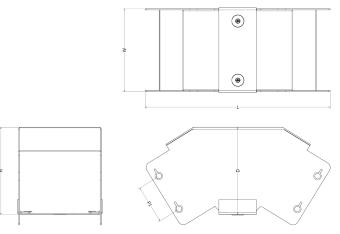

# Dimensions: mm

| н  | 77 mm  |
|----|--------|
| W  | 73 mm  |
| D  | 77 mm  |
| L  | 134 mm |
| P1 | 35 mm  |
|    |        |

Dimensions are identical for single and multi-compartment