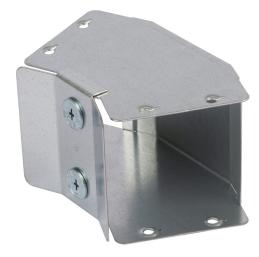

# 150X150 IP4X 45° GUSSET BEND INSIDE LID

# Features:

Our IP4X turnbuckle trunking offers a range of gusset bends and tees which allow a greater bend radius for cables.

Designed with built-in couplers on all outlets and an integrated lip which fit inside the trunking body, while the lid is designed to fit over the main trunking lid. Manufactured from continuously hot dipped zinc coated low carbon steel strip to BSEN10346: 2009.