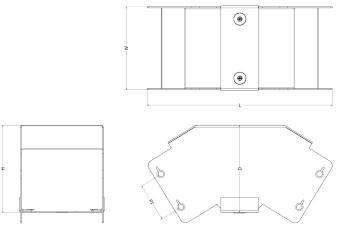

### Technical:

|               |                            | Ca        |
|---------------|----------------------------|-----------|
| Height        | 150 mm                     | ma        |
| Width         | 150 mm                     | Tru<br>wa |
| Length        | 194 mm                     | wa<br>we  |
| Material      | 1.0 mm steel               |           |
| Finish        | Pre-Galvanised Steel       |           |
| Trunking Type | Turnbuckle Gusset Bend     |           |
| Standard      | BS EN 50085-1; BS EN 10346 |           |
| IP Rating     | IP4X                       |           |
|               |                            |           |

## Dimensions: mm

| Н  | 152 mm |
|----|--------|
| W  | 148 mm |
| D  | 152 mm |
| L  | 194 mm |
| P1 | 87 mm  |
|    |        |

Dimensions are identical for single and multi-compartment