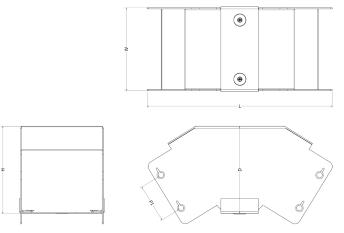

#### Technical:

|               |                            | Ca        |
|---------------|----------------------------|-----------|
| Height        | 150 mm                     | ma        |
| Width         | 225 mm                     | Tru<br>wa |
| Length        | 194 mm                     | wa<br>we  |
| Material      | 1.0 mm steel               |           |
| Finish        | Pre-Galvanised Steel       |           |
| Trunking Type | Turnbuckle Gusset Bend     |           |
| Standard      | BS EN 50085-1; BS EN 10346 |           |
| IP Rating     | IP4X                       |           |
|               |                            |           |

### Dimensions: mm

| Н  | 152 mm |
|----|--------|
| W  | 223 mm |
| D  | 152 mm |
| L  | 194 mm |
| P1 | 87 mm  |
|    |        |

Dimensions are identical for single and multi-compartment