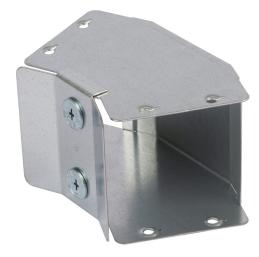

# 225X150 IP4X 45° GUSSET BEND INSIDE LID

## Features:

Our IP4X turnbuckle trunking offers a range of gusset bends and tees which allow a greater bend radius for cables.

Designed with built-in couplers on all outlets and an integrated lip which fit inside the trunking body, while the lid is designed to fit over the main trunking lid. Manufactured from continuously hot dipped zinc coated low carbon steel strip to BSEN10346: 2009.