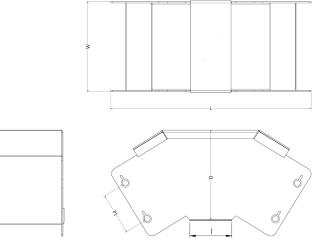

### Dimensions: mm

| н  | 152 mm |  |
|----|--------|--|
| W  | 298 mm |  |
| D  | 152 mm |  |
| L  | 194 mm |  |
| I  | 35 mm  |  |
| P1 | 87 mm  |  |
|    |        |  |

Dimensions are identical for single and multi-compartment