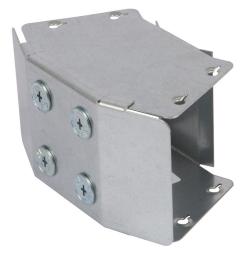

# 300X150 IP4X 45° GUSSET BEND OUTSIDE LID

## Features:

Our IP4X turnbuckle trunking offers a range of gusset bends and tees which allow a greater bend radius for cables.

Designed with built-in couplers on all outlets and an integrated lip which fit inside the trunking body, while the lid is designed to fit over the main trunking lid. Manufactured from continuously hot dipped zinc coated low carbon steel strip to BSEN10346: 2009.

### Important:

Cable trunking is designed such that the nain body carries the weight of cables. Frunking should NOT be installed in any vay that causes the lid to carry the cable veight.