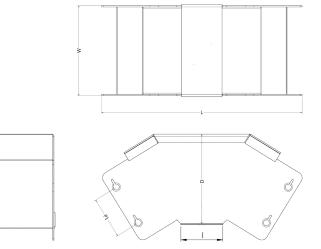

### Dimensions: mm

| Н  | 202 mm |
|----|--------|
| W  | 198 mm |
| D  | 202 mm |
| L  | 234 mm |
| I  | 35 mm  |
| P1 | 87 mm  |
|    |        |

Dimensions are identical for single and multi-compartment