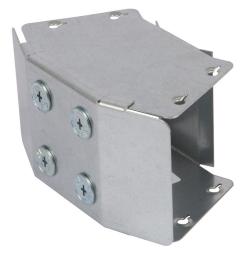

# 200X200 IP4X 45° GUSSET BEND OUTSIDE LID

## Features:

Our IP4X turnbuckle trunking offers a range of gusset bends and tees which allow a greater bend radius for cables.

Designed with built-in couplers on all outlets and an integrated lip which fit inside the trunking body, while the lid is designed to fit over the main trunking lid. Manufactured from continuously hot dipped zinc coated low carbon steel strip to BSEN10346: 2009.