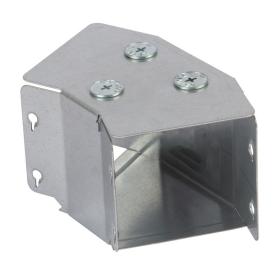

# 300X300 IP4X 45° GUSSET BEND TOP LID

#### Features:

Our IP4X turnbuckle trunking offers a range of gusset bends and tees which allow a greater bend radius for cables.

Designed with built-in couplers on all outlets and an integrated lip which fit inside the trunking body, while the lid is designed to fit over the main trunking lid. Manufactured from continuously hot dipped zinc coated low carbon steel strip to BSEN10346: 2009.