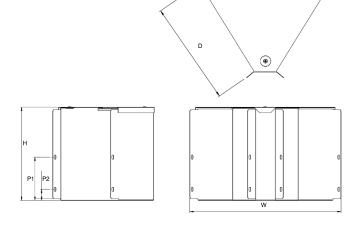

| Dimensions: | mm     |
|-------------|--------|
| Н           | 302 mm |
| W           | 279 mm |
| D           | 298 mm |
| P1          | 268 mm |
| P2          | 181 mm |

Dimensions are identical for single and multi-compartment