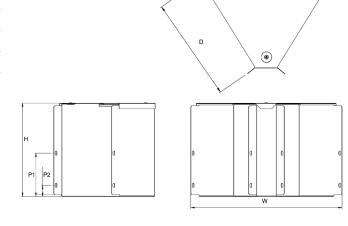

| Dimensions: | mm     |
|-------------|--------|
| Н           | 227 mm |
| W           | 219 mm |
| D           | 223 mm |
| P1          | 193 mm |
| P2          | 106 mm |

Dimensions are identical for single and multi-compartment