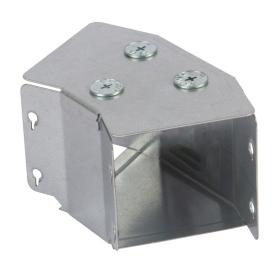

# 225X225 IP4X 45° GUSSET BEND TOP LID

2.0

#### Features:

Our IP4X turnbuckle trunking offers a range of gusset bends and tees which allow a greater bend radius for cables.

Designed with built-in couplers on all outlets and an integrated lip which fit inside the trunking body, while the lid is designed to fit over the main trunking lid. Manufactured from continuously hot dipped zinc coated low carbon steel strip to BSEN10346: 2009.