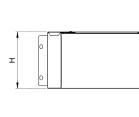

## Dimensions: mm

| н  | 298 mm |
|----|--------|
| W  | 227 mm |
| D  | 250 mm |
| L  | 223 mm |
| P1 | 87 mm  |
|    |        |

Dimensions are identical for single and multi-compartment