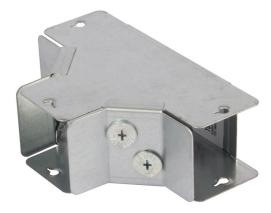

# 300X225 IP4X GUSSET TEE INSIDE LID

#### Features:

Our IP4X turnbuckle trunking offers a range of gusset bends and tees which allow a greater bend radius for cables.

Designed with built-in couplers on all outlets and an integrated lip which fit inside the trunking body, while the lid is designed to fit over the main trunking lid. Manufactured from continuously hot dipped zinc coated low carbon steel strip to BSEN10346: 2009.

#### Important:

Cable trunking is designed such that the main body carries the weight of cables. Trunking should NOT be installed in any way that causes the lid to carry the cable weight.