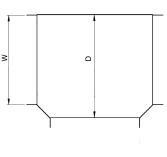

## Dimensions: mm

| н  | 298 mm |
|----|--------|
| W  | 227 mm |
| D  | 250 mm |
| L  | 223 mm |
| P1 | 87 mm  |
|    |        |

Dimensions are identical for single and multi-compartment