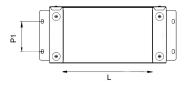

## Dimensions: mm

| н  | 298 mm |
|----|--------|
| W  | 227 mm |
| D  | 250 mm |
| L  | 223 mm |
| P1 | 87 mm  |
|    |        |

Dimensions are identical for single and multi-compartment