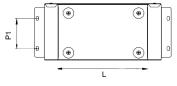

#### Dimensions: mm

| н  | 198 mm |  |
|----|--------|--|
| W  | 152 mm |  |
| D  | 175 mm |  |
| L  | 148 mm |  |
| P1 | 87 mm  |  |
|    |        |  |

Dimensions are identical for single and multi-compartment