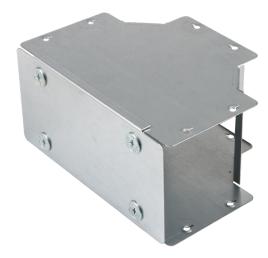

# 200X150 IP4X GUSSET TEE INSIDE LID

### Features:

Our IP4X turnbuckle trunking offers a range of gusset bends and tees which allow a greater bend radius for cables.

Designed with built-in couplers on all outlets and an integrated lip which fit inside the trunking body, while the lid is designed to fit over the main trunking lid. Manufactured from continuously hot dipped zinc coated low carbon steel strip to BSEN10346: 2009.