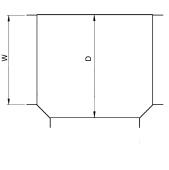

#### Dimensions: mm

| н  | 198 mm |  |
|----|--------|--|
| W  | 152 mm |  |
| D  | 175 mm |  |
| L  | 148 mm |  |
| P1 | 87 mm  |  |
|    |        |  |

Dimensions are identical for single and multi-compartment