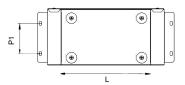

| Dimensions: | mm     |
|-------------|--------|
| Н           | 223 mm |
| W           | 77 mm  |
| D           | 100 mm |
| L           | 73 mm  |
| P1          | 35 mm  |

Dimensions are identical for single and multi-compartment