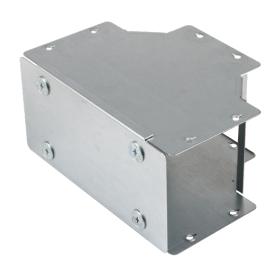

# **Description:**

TGTO93

## 225X75 IP4X GUSSET TEE INSIDE LID

2.0

### Features:

Our IP4X turnbuckle trunking offers a range of gusset bends and tees which allow a greater bend radius for cables.

Designed with built-in couplers on all outlets and an integrated lip which fit inside the trunking body, while the lid is designed to fit over the main trunking lid. Manufactured from continuously hot dipped zinc coated low carbon steel strip to BSEN10346: 2009.