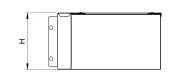

| Dimensions: | mm     |
|-------------|--------|
| Н           | 223 mm |
| W           | 77 mm  |
| D           | 100 mm |
| L           | 73 mm  |
| P1          | 35 mm  |

Dimensions are identical for single and multi-compartment