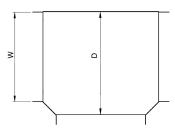

| Dimensions: | mm     |
|-------------|--------|
| Н           | 223 mm |
| W           | 77 mm  |
| D           | 100 mm |
| L           | 73 mm  |
| P1          | 35 mm  |

Dimensions are identical for single and multi-compartment