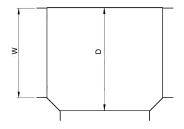

| Dimensions: | mm     |
|-------------|--------|
| Н           | 223 mm |
| W           | 102 mm |
| D           | 125 mm |
| L           | 98 mm  |
| P1          | 50 mm  |

Dimensions are identical for single and multi-compartment