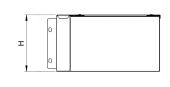

| Dimensions: | mm     |
|-------------|--------|
| Н           | 223 mm |
| W           | 102 mm |
| D           | 125 mm |
| L           | 98 mm  |
| P1          | 50 mm  |

Dimensions are identical for single and multi-compartment