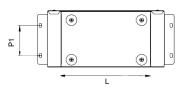

| Dimensions: | mm     |
|-------------|--------|
| Н           | 223 mm |
| W           | 102 mm |
| D           | 125 mm |
| L           | 98 mm  |
| P1          | 50 mm  |

Dimensions are identical for single and multi-compartment