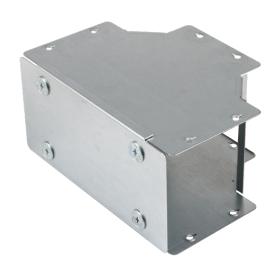

# 225X100 IP4X GUSSET TEE INSIDE LID

### Features:

Our IP4X turnbuckle trunking offers a range of gusset bends and tees which allow a greater bend radius for cables.

Designed with built-in couplers on all outlets and an integrated lip which fit inside the trunking body, while the lid is designed to fit over the main trunking lid. Manufactured from continuously hot dipped zinc coated low carbon steel strip to BSEN10346: 2009.

#### Important: Technical: 100 mm Height main body carries the weight of cables. 225 mm Width way that causes the lid to carry the cable 150 mm Length weight. 1.0 mm steel Material Finish Pre-Galvanised Steel Turnbuckle Gusset Bend **Trunking Type** BS EN 50085-1; BS EN 10346 Standard