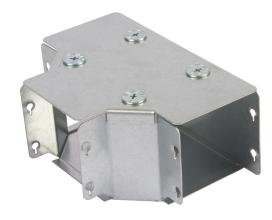

# 150X75 IP4X GUSSET TEE TOP LID

#### Features:

Our IP4X turnbuckle trunking offers a range of gusset bends and tees which allow a greater bend radius for cables.

Designed with built-in couplers on all outlets and an integrated lip which fit inside the trunking body, while the lid is designed to fit over the main trunking lid. Manufactured from continuously hot dipped zinc coated low carbon steel strip to BSEN10346: 2009.

#### Important:

Cable trunking is designed such that the ain body carries the weight of cables. unking should NOT be installed in any ay that causes the lid to carry the cable eight.