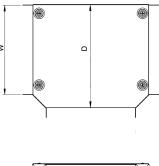

#### **Dimensions:** mm

| н  | 77 mm  |
|----|--------|
| W  | 148 mm |
| D  | 175 mm |
| L  | 148 mm |
| P1 | 35 mm  |
|    |        |