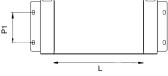

#### **Dimensions:** mm

| н  | 77 mm  |
|----|--------|
| W  | 148 mm |
| D  | 175 mm |
| L  | 148 mm |
| P1 | 35 mm  |
|    |        |