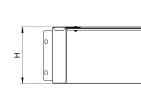

#### Dimensions: mm

| н  | 77 mm  |  |  |
|----|--------|--|--|
| W  | 198 mm |  |  |
| D  | 225 mm |  |  |
| L  | 198 mm |  |  |
| P1 | 35 mm  |  |  |
|    |        |  |  |

Dimensions are identical for single and multi-compartment