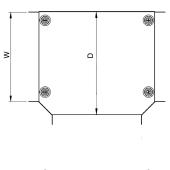

#### Dimensions: mm

| н  | 77 mm  |  |  |
|----|--------|--|--|
| W  | 198 mm |  |  |
| D  | 225 mm |  |  |
| L  | 198 mm |  |  |
| P1 | 35 mm  |  |  |
|    |        |  |  |

Dimensions are identical for single and multi-compartment