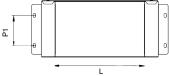

#### Dimensions: mm

| н  | 77 mm  |  |  |
|----|--------|--|--|
| W  | 198 mm |  |  |
| D  | 225 mm |  |  |
| L  | 198 mm |  |  |
| P1 | 35 mm  |  |  |
|    |        |  |  |

Dimensions are identical for single and multi-compartment