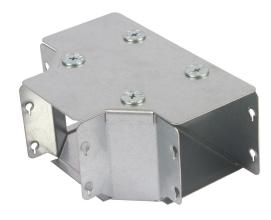

# 200X75 IP4X GUSSET TEE TOP LID

## Features:

Our IP4X turnbuckle trunking offers a range of gusset bends and tees which allow a greater bend radius for cables.

Designed with built-in couplers on all outlets and an integrated lip which fit inside the trunking body, while the lid is designed to fit over the main trunking lid. Manufactured from continuously hot dipped zinc coated low carbon steel strip to BSEN10346: 2009.