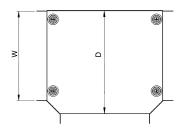

| Dimensions: | mm     |
|-------------|--------|
| Н           | 227 mm |
| W           | 223 mm |
| D           | 250 mm |
| L           | 223 mm |
| P1          | 87 mm  |

Dimensions are identical for single and multi-compartment