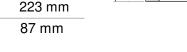

| Dimensions: | mm     |
|-------------|--------|
| Н           | 227 mm |
| W           | 223 mm |
| D           | 250 mm |
| L           | 223 mm |
| P1          | 87 mm  |

Dimensions are identical for single and multi-compartment