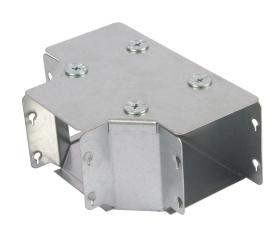

## 225X225 IP4X GUSSET TEE TOP LID

### Features:

Our IP4X turnbuckle trunking offers a range of gusset bends and tees which allow a greater bend radius for cables.

Designed with built-in couplers on all outlets and an integrated lip which fit inside the trunking body, while the lid is designed to fit over the main trunking lid. Manufactured from continuously hot dipped zinc coated low carbon steel strip to BSEN10346: 2009.

#### Important: Technical: Cable trunking is designed such that the 225 mm Height main body carries the weight of cables. Trunking should NOT be installed in any 225 mm Width way that causes the lid to carry the cable 275 mm Length weight. 1.0 mm steel Material Finish Pre-Galvanised Steel Turnbuckle Gusset Bend **Trunking Type** BS EN 50085-1; BS EN 10346 Standard