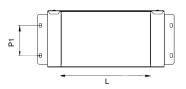

| Dimensions: | mm     |
|-------------|--------|
| Н           | 227 mm |
| W           | 223 mm |
| D           | 250 mm |
| L           | 223 mm |
| P1          | 87 mm  |

Dimensions are identical for single and multi-compartment