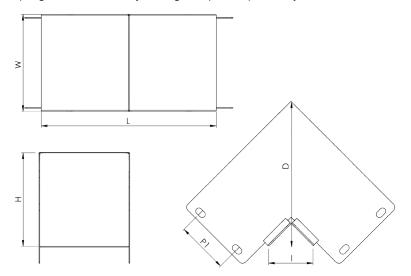

| Dimensions: | mm     |
|-------------|--------|
| Н           | 152 mm |
| W           | 148 mm |
| D           | 242 mm |
| L           | 268 mm |
| ı           | 56 mm  |
| P1          | 87 mm  |

Dimensions are identical for single and multi-compartment