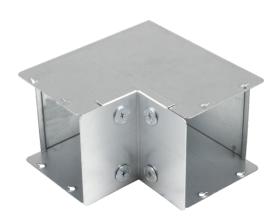

## **Description:**

150X150 IP4X 90° SHARP BEND INSIDE LID

## Features:

Our IP4X turnbuckle trunking offers a range of gusset bends and tees which allow a greater bend radius for cables.

Designed with built-in couplers on all outlets and an integrated lip which fit inside the trunking body, while the lid is designed to fit over the main trunking lid. Manufactured from continuously hot dipped zinc coated low carbon steel strip to BSEN10346: 2009.