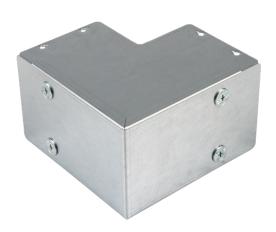

# **Description:**

**TNEO129** 

300X225 IP4X 90° SHARP BEND OUTSIDE LID

2.0

## Features:

Our IP4X turnbuckle trunking offers a range of gusset bends and tees which allow a greater bend radius for cables.

Designed with built-in couplers on all outlets and an integrated lip which fit inside the trunking body, while the lid is designed to fit over the main trunking lid. Manufactured from continuously hot dipped zinc coated low carbon steel strip to BSEN10346: 2009.

# Technical: Height 225 mm Width 300 mm Length 265 mm Material 1.0 mm steel Finish Pre-Galvanised Steel Trunking Type Turnbuckle Sharp Bend

Standard BS EN 50085-1; BS EN 10346

IP Rating IP4X