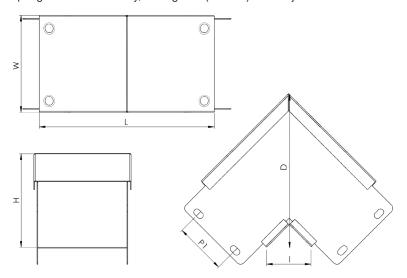

| Dimensions: | mm     |
|-------------|--------|
| Н           | 227 mm |
| W           | 298 mm |
| D           | 347 mm |
| L           | 373 mm |
| I           | 56 mm  |
| P1          | 87 mm  |

Dimensions are identical for single and multi-compartment