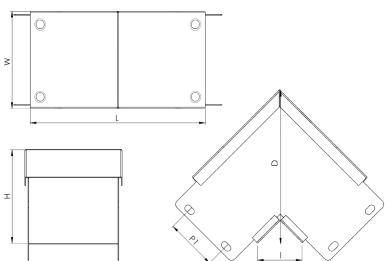

| Dimensions: | mm              |
|-------------|-----------------|
| Н           | 52 mm           |
| W           | 73 mm           |
| D           | 102 mm          |
| L           | 128 mm          |
| ı           | 56 mm           |
| P1          | N/A Single hole |

Dimensions are identical for single and multi-compartment

Tamlex | Harcourt | Halesfield 15 | Telford | Shropshire | TF7 4ER T: 01952 586689 E: sales@tamlex.co.uk W: www.tamlex.co.uk