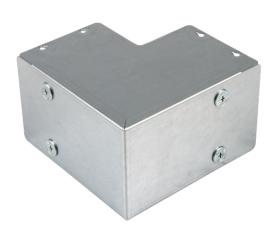

## 75X50 IP4X 90° SHARP BEND OUTSIDE LID

2.0

## Features:

Our IP4X turnbuckle trunking offers a range of gusset bends and tees which allow a greater bend radius for cables.

Designed with built-in couplers on all outlets and an integrated lip which fit inside the trunking body, while the lid is designed to fit over the main trunking lid. Manufactured from continuously hot dipped zinc coated low carbon steel strip to BSEN10346: 2009.

#### Important: Technical: Cable trunking is designed such that the 50 mm Height main body carries the weight of cables. Trunking should NOT be installed in any 75 mm Width way that causes the lid to carry the cable 90 mm Length weight. 1.0 mm steel Material Finish Pre-Galvanised Steel Turnbuckle Sharp Bend **Trunking Type** BS EN 50085-1; BS EN 10346 Standard