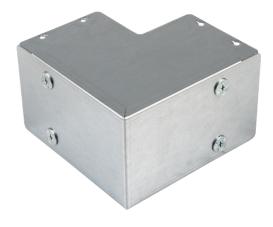

# 75X75 IP4X 90° SHARP BEND OUTSIDE LID

### Features:

Our IP4X turnbuckle trunking offers a range of gusset bends and tees which allow a greater bend radius for cables.

Designed with built-in couplers on all outlets and an integrated lip which fit inside the trunking body, while the lid is designed to fit over the main trunking lid. Manufactured from continuously hot dipped zinc coated low carbon steel strip to BSEN10346: 2009.

#### Technical:

|               |                            | Ca        |
|---------------|----------------------------|-----------|
| Height        | 75 mm                      | ma        |
| Width         | 75 mm                      | Tru<br>wa |
| Length        | 115 mm                     | we        |
| Material      | 1.0 mm steel               |           |
| Finish        | Pre-Galvanised Steel       |           |
| Trunking Type | Turnbuckle Sharp Bend      |           |
| Standard      | BS EN 50085-1; BS EN 10346 |           |
| IP Rating     | IP4X                       |           |