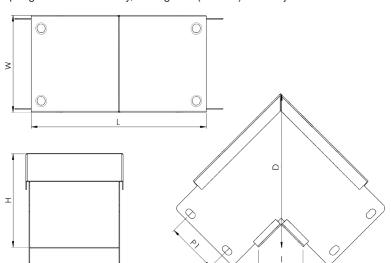

| Dimensions: | mm     |
|-------------|--------|
| н           | 77 mm  |
| W           | 73 mm  |
| D           | 137 mm |
| L           | 163 mm |
| I           | 56 mm  |
| P1          | 35 mm  |
|             |        |

Dimensions are identical for single and multi-compartment

Tamlex | Harcourt | Halesfield 15 | Telford | Shropshire | TF7 4ER T: 01952 586689 E: sales@tamlex.co.uk W: www.tamlex.co.uk