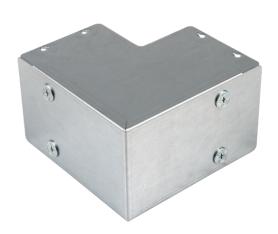

# **Description:**

150X150 IP4X 90° SHARP BEND OUTSIDE LID

## Features:

Our IP4X turnbuckle trunking offers a range of gusset bends and tees which allow a greater bend radius for cables.

Designed with built-in couplers on all outlets and an integrated lip which fit inside the trunking body, while the lid is designed to fit over the main trunking lid. Manufactured from continuously hot dipped zinc coated low carbon steel strip to BSEN10346: 2009.