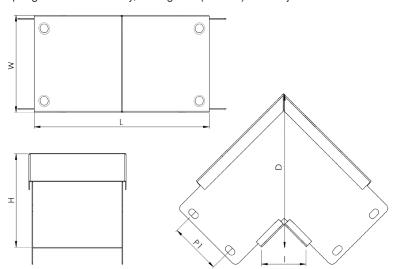

| Dimensions: | mm     |
|-------------|--------|
| Н           | 152 mm |
| W           | 148 mm |
| D           | 242 mm |
| L           | 268 mm |
| 1           | 56 mm  |
| P1          | 87 mm  |

Dimensions are identical for single and multi-compartment