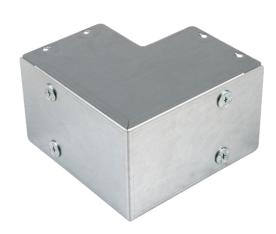

# **Description:**

200X50 IP4X 90° SHARP BEND OUTSIDE LID

## Features:

Our IP4X turnbuckle trunking offers a range of gusset bends and tees which allow a greater bend radius for

Designed with built-in couplers on all outlets and an integrated lip which fit inside the trunking body, while the lid is designed to fit over the main trunking lid. Manufactured from continuously hot dipped zinc coated low carbon steel strip to BSEN10346: 2009.

#### Important: Technical: 50 mm Height main body carries the weight of cables. 200 mm Width way that causes the lid to carry the cable 90 mm Length weight. 1.0 mm steel Material Finish Pre-Galvanised Steel Turnbuckle Sharp Bend **Trunking Type** BS EN 50085-1; BS EN 10346 Standard