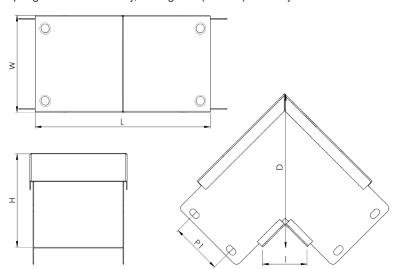

| Dimensions: | mm              |
|-------------|-----------------|
| Н           | 52 mm           |
| W           | 198 mm          |
| D           | 102 mm          |
| L           | 128 mm          |
| I           | 56 mm           |
| P1          | N/A Single hole |

Dimensions are identical for single and multi-compartment

Tamlex | Harcourt | Halesfield 15 | Telford | Shropshire | TF7 4ER T: 01952 586689 E: sales@tamlex.co.uk W: www.tamlex.co.uk