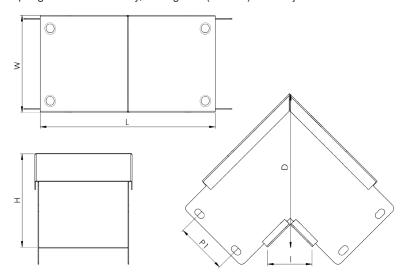

| Dimensions: | mm     |
|-------------|--------|
| Н           | 77 mm  |
| W           | 198 mm |
| D           | 137 mm |
| L           | 163 mm |
| I           | 56 mm  |
| P1          | 35 mm  |

Dimensions are identical for single and multi-compartment