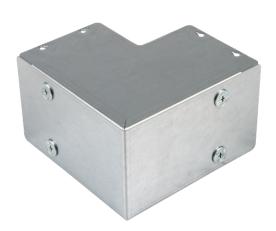

### **Description:**

TNEO83

### 200X75 IP4X 90° SHARP BEND OUTSIDE LID

2.0

### Features:

Our IP4X turnbuckle trunking offers a range of gusset bends and tees which allow a greater bend radius for

Designed with built-in couplers on all outlets and an integrated lip which fit inside the trunking body, while the lid is designed to fit over the main trunking lid. Manufactured from continuously hot dipped zinc coated low carbon steel strip to BSEN10346: 2009.