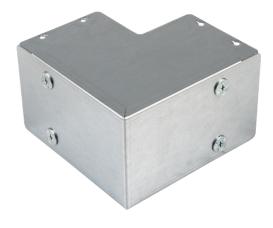

# **Description:**

225X150 IP4X 90° SHARP BEND OUTSIDE LID

## Features:

Our IP4X turnbuckle trunking offers a range of gusset bends and tees which allow a greater bend radius for cables.

Designed with built-in couplers on all outlets and an integrated lip which fit inside the trunking body, while the lid is designed to fit over the main trunking lid. Manufactured from continuously hot dipped zinc coated low carbon steel strip to BSEN10346: 2009.

### Important:

Cable trunking is designed such that the main body carries the weight of cables. Trunking should NOT be installed in any way that causes the lid to carry the cable weight.