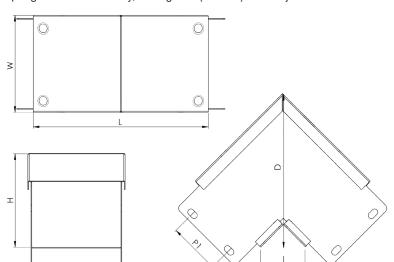

| Dimensions: | mm     |
|-------------|--------|
| Н           | 152 mm |
| W           | 223 mm |
| D           | 242 mm |
| L           | 268 mm |
| I           | 56 mm  |
| P1          | 87 mm  |
|             |        |

Dimensions are identical for single and multi-compartment

Tamlex | Harcourt | Halesfield 15 | Telford | Shropshire | TF7 4ER T: 01952 586689 E: sales@tamlex.co.uk W: www.tamlex.co.uk