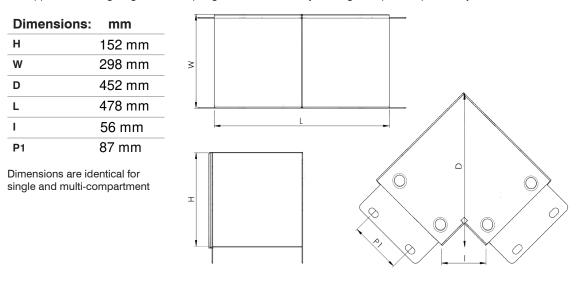

## Technical:

|               |                            | Ca        |
|---------------|----------------------------|-----------|
| Height        | 150 mm                     | ma        |
| Width         | 300 mm                     | Tru<br>wa |
| Length        | 340 mm                     | wei       |
| Material      | 1.0 mm steel               |           |
| Finish        | Pre-Galvanised Steel       |           |
| Trunking Type | Turnbuckle Sharp Bend      |           |
| Standard      | BS EN 50085-1; BS EN 10346 |           |
| IP Rating     | IP4X                       |           |
|               |                            |           |