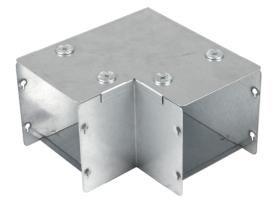

# 300X150 IP4X 90° SHARP BEND TOP LID

## Features:

Our IP4X turnbuckle trunking offers a range of gusset bends and tees which allow a greater bend radius for cables.

Designed with built-in couplers on all outlets and an integrated lip which fit inside the trunking body, while the lid is designed to fit over the main trunking lid. Manufactured from continuously hot dipped zinc coated low carbon steel strip to BSEN10346: 2009.