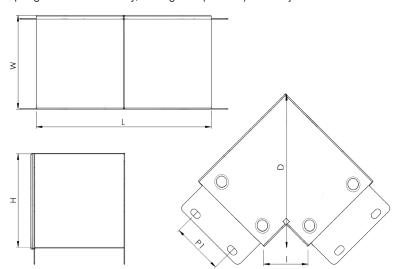

| Dimensions: | mm              |
|-------------|-----------------|
| Н           | 52 mm           |
| W           | 73 mm           |
| D           | 137 mm          |
| L           | 163 mm          |
| I           | 56 mm           |
| P1          | N/A Single hole |

Dimensions are identical for single and multi-compartment

Tamlex | Harcourt | Halesfield 15 | Telford | Shropshire | TF7 4ER T: 01952 586689 E: sales@tamlex.co.uk W: www.tamlex.co.uk