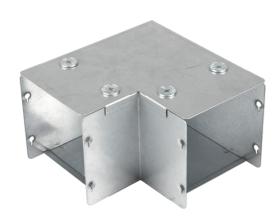

# 75X50 IP4X 90° SHARP BEND TOP LID

### Features:

Our IP4X turnbuckle trunking offers a range of gusset bends and tees which allow a greater bend radius for

Designed with built-in couplers on all outlets and an integrated lip which fit inside the trunking body, while the lid is designed to fit over the main trunking lid. Manufactured from continuously hot dipped zinc coated low carbon steel strip to BSEN10346: 2009.

#### **Important:** Technical: Cable trunking is designed such that the 50 mm main body carries the weight of cables. Height Trunking should NOT be installed in any 75 mm Width way that causes the lid to carry the cable 115 mm Length weight. 1.0 mm steel Material Finish Pre-Galvanised Steel Turnbuckle Sharp Bend **Trunking Type** BS EN 50085-1; BS EN 10346 Standard