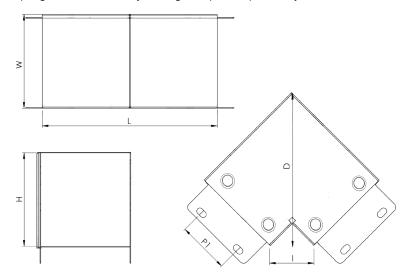

| Dimensions: | mm     |
|-------------|--------|
| Н           | 77 mm  |
| W           | 198 mm |
| D           | 312 mm |
| L           | 338 mm |
| I           | 56 mm  |
| P1          | 35 mm  |

Dimensions are identical for single and multi-compartment