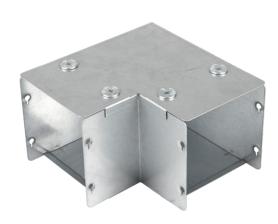

## 200X75 IP4X 90° SHARP BEND TOP LID

### Features:

Our IP4X turnbuckle trunking offers a range of gusset bends and tees which allow a greater bend radius for cables.

Designed with built-in couplers on all outlets and an integrated lip which fit inside the trunking body, while the lid is designed to fit over the main trunking lid. Manufactured from continuously hot dipped zinc coated low carbon steel strip to BSEN10346: 2009.

#### Important: Technical: Cable trunking is designed such that the 75 mm Height main body carries the weight of cables. Trunking should NOT be installed in any 200 mm Width way that causes the lid to carry the cable 240 mm Length weight. 1.0 mm steel Material Finish Pre-Galvanised Steel Turnbuckle Sharp Bend **Trunking Type** BS EN 50085-1; BS EN 10346 Standard