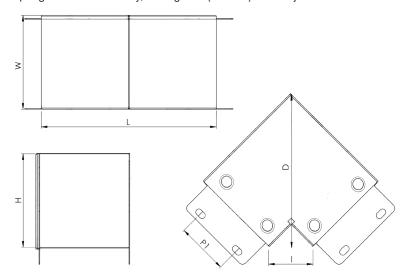

| Dimensions: | mm     |
|-------------|--------|
| Н           | 152 mm |
| W           | 223 mm |
| D           | 347 mm |
| L           | 373 mm |
| I           | 56 mm  |
| P1          | 87 mm  |

Dimensions are identical for single and multi-compartment