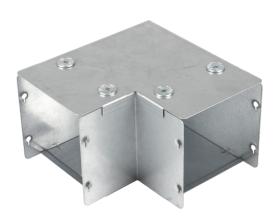

## **Description:**

225X150 IP4X 90° SHARP BEND TOP LID

## Features:

Our IP4X turnbuckle trunking offers a range of gusset bends and tees which allow a greater bend radius for cables.

Designed with built-in couplers on all outlets and an integrated lip which fit inside the trunking body, while the lid is designed to fit over the main trunking lid. Manufactured from continuously hot dipped zinc coated low carbon steel strip to BSEN10346: 2009.