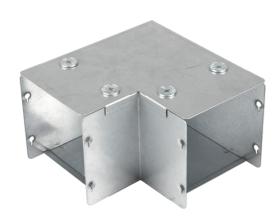

| Product Code: | Issue Number: | Issue Date: | Issued By: |
|---------------|---------------|-------------|------------|
| TNET99        | 2.0           | 05/01/2023  | ADH        |

**Description:** 

225X225 IP4X 90° SHARP BEND TOP LID

## Features:

Our IP4X turnbuckle trunking offers a range of gusset bends and tees which allow a greater bend radius for

Designed with built-in couplers on all outlets and an integrated lip which fit inside the trunking body, while the lid is designed to fit over the main trunking lid. Manufactured from continuously hot dipped zinc coated low carbon steel strip to BSEN10346: 2009.

## **Important:** Technical: 225 mm Height main body carries the weight of cables. 225 mm Width way that causes the lid to carry the cable 265 mm Length weight. 1.0 mm steel Material Finish Pre-Galvanised Steel Turnbuckle Sharp Bend **Trunking Type** BS EN 50085-1; BS EN 10346 Standard