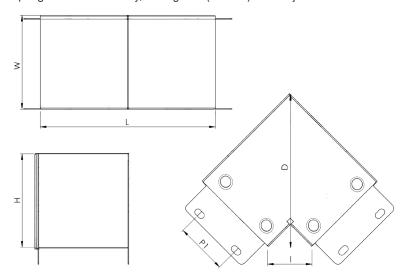

| Dimensions: | mm     |
|-------------|--------|
| Н           | 227 mm |
| W           | 223 mm |
| D           | 347 mm |
| L           | 373 mm |
| I           | 56 mm  |
| P1          | 87 mm  |

Dimensions are identical for single and multi-compartment