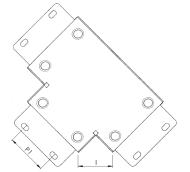

| Dimensions: | mm     |
|-------------|--------|
| Н           | 302 mm |
| W           | 298 mm |
| L           | 380 mm |
| 1           | 56 mm  |
| P1          | 87 mm  |

Dimensions are identical for single and multi-compartment