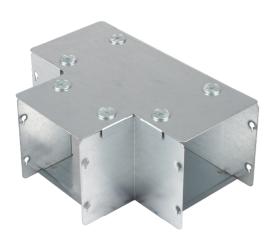

## 300X300 IP4X SHARP TEE TOP LID

### Features:

Our IP4X turnbuckle trunking offers a range of gusset bends and tees which allow a greater bend radius for cables.

Designed with built-in couplers on all outlets and an integrated lip which fit inside the trunking body, while the lid is designed to fit over the main trunking lid. Manufactured from continuously hot dipped zinc coated low carbon steel strip to BSEN10346: 2009.