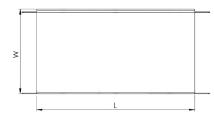

# Technical: Height 300 mm Cable trunking is designed such that the main body carries the weight of cables. Width 300 mm Trunking should NOT be installed in any

Width 300 mm

Length 380 mm

Material 1.0 mm steel

| Dimensions: | mm     |
|-------------|--------|
| Н           | 302 mm |
| W           | 298 mm |
| L           | 380 mm |
| 1           | 56 mm  |
| P1          | 87 mm  |

Dimensions are identical for single and multi-compartment