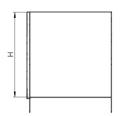

# Technical: Height 300 mm Cable trunking is designed such that the main body carries the weight of cables. Width 300 mm Trunking should NOT be installed in any

Width 300 mm

Length 380 mm

Material 1.0 mm steel

| Dimensions: | mm     |
|-------------|--------|
| Н           | 302 mm |
| W           | 298 mm |
| L           | 380 mm |
| 1           | 56 mm  |
| P1          | 87 mm  |

Dimensions are identical for single and multi-compartment