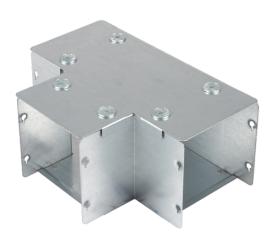

### 50X50 IP4X SHARP TEE TOP LID

#### Features:

Our IP4X turnbuckle trunking offers a range of gusset bends and tees which allow a greater bend radius for cables.

Designed with built-in couplers on all outlets and an integrated lip which fit inside the trunking body, while the lid is designed to fit over the main trunking lid. Manufactured from continuously hot dipped zinc coated low carbon steel strip to BSEN10346: 2009.