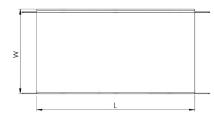

| Dimensions: | mm              |
|-------------|-----------------|
| Н           | 52 mm           |
| W           | 48 mm           |
| L           | 130 mm          |
| 1           | 56 mm           |
| P1          | N/A Single hole |

Dimensions are identical for single and multi-compartment

Tamlex | Harcourt | Halesfield 15 | Telford | Shropshire | TF7 4ER T: 01952 586689 E: sales@tamlex.co.uk W: www.tamlex.co.uk