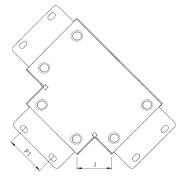

| Dimensions: | mm              |
|-------------|-----------------|
| Н           | 52 mm           |
| W           | 48 mm           |
| L           | 130 mm          |
| 1           | 56 mm           |
| P1          | N/A Single hole |

Dimensions are identical for single and multi-compartment

Tamlex | Harcourt | Halesfield 15 | Telford | Shropshire | TF7 4ER T: 01952 586689 E: sales@tamlex.co.uk W: www.tamlex.co.uk