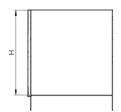

| Dimensions: | mm              |
|-------------|-----------------|
| Н           | 52 mm           |
| W           | 48 mm           |
| L           | 130 mm          |
| 1           | 56 mm           |
| P1          | N/A Single hole |

Dimensions are identical for single and multi-compartment

Tamlex | Harcourt | Halesfield 15 | Telford | Shropshire | TF7 4ER T: 01952 586689 E: sales@tamlex.co.uk W: www.tamlex.co.uk